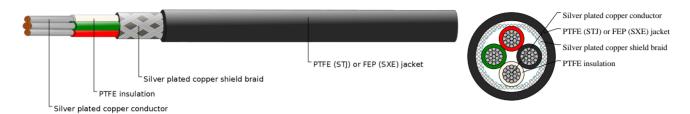

#### CABLE CONSTRUCTION

Conductor: stranded silver plated copper(also available nickel plated copper) Insulation: Type E extruded PTFE Insulation Wall Thickness: 0.006" Shield: Braided silver plated copper shield (85% Coverage) Jacket: Tape wrapped PTFE (STJ) or Extruded FEP (SXE) Jacket (White preferred)

#### COLOUR CODE

Standard Color Code: 1: White; 2: Black; 3: Red; 4: Green; 5:Yellow; 6:Blue